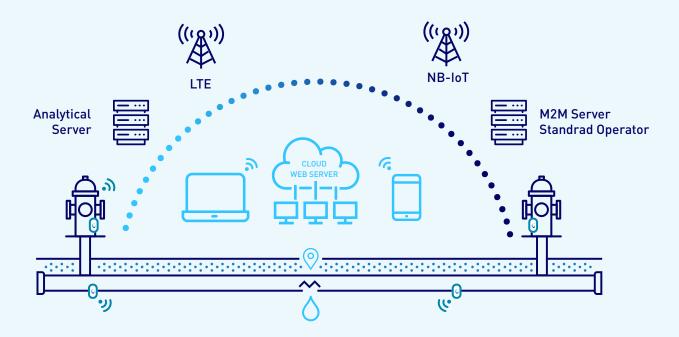

# Get ongoing data of your pipelines and prevent pipe bursts by proactive continuous monitoring

Sensors are installed along the pipeline on fire hydrants & valves and take samples each night. The data is sent via cellular networks to the AQS server that analyzes the data and performs correlation between every couple of sensors.

#### Fixed Leak Detection (AQS-SYS)

Catch leaks early on distribution and transmission lines with automated continuous water pipe monitoring.

- Cat-M/NB-IoT correlating sensors and cloud-based software
- Accurate GIS presentation of leaks to a 9.8 ft. location
- Actionable insights to improve network performance and asset management.