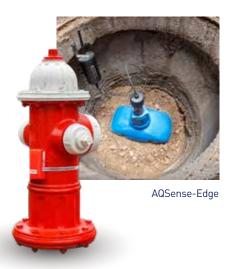

# Get ongoing data of your pipelines and prevent pipe bursts by proactive continuous monitoring

Sensors are installed along the pipeline on fire hydrants & valves and take samples each night. The data is sent via cellular networks to the AQS server that analyzes the data and performs correlation between every couple of sensors.

#### Fixed Leak Detection (AQS-SYS)

Catch leaks early on distribution and transmission lines with automated continuous water pipe monitoring.

- Cat-M/NB-IoT correlating sensors and cloud-based software
- Accurate GIS presentation of leaks to a 9.8 ft. location
- Actionable insights to improve network performance and asset management.