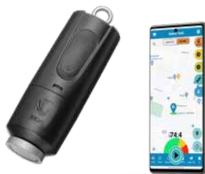

#### iQuarius<sup>™</sup> Mobile Leak Detection via Smartphone

Quick, easy, and efficient way to survey large areas, listen to the pipe, record acoustic samples and locate leaks.

- Sample 100s of data points per shift.
- Automatic GIS presentation of points of interest (POIs).
- Uploads and saves all information to the cloud.
- See the mobile samples alongside the fixed system in the UI
- Android and IOS support