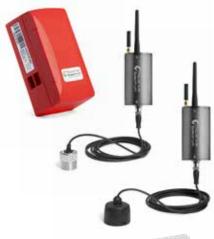

#### Fixed Leak Detection (AQS-SYS)

Catch leaks early on distribution and transmission lines with automated continuous water pipe monitoring.

- Cat-M/NB-IoT correlating sensors and cloud-based software
- Accurate GIS presentation of leaks to a 9.8 ft. location
- Actionable insights to improve network performance and asset management.

# Get ongoing data of your pipelines and prevent pipe bursts by proactive continuous monitoring

Sensors are installed along the pipeline on fire hydrants & valves and take samples each night. The data is sent via cellular networks to the AQS server that analyzes the data and performs correlation between every couple of sensors.