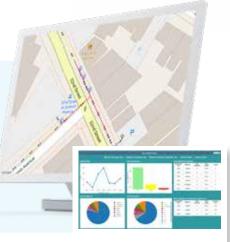

#### Fixed Leak Detection (AQS-SYS)

Catch leaks early on distribution and transmission lines with automated continuous water pipe monitoring.

- Cat-M/NB-IoT correlating sensors and cloud-based software
- Accurate GIS presentation of leaks to a 9.8 ft. location
- Actionable insights to improve network performance and asset management.

#### **Pipe Condition Assessment (PCA)**

Pipe replacement based on needs: Use our decision-support tool to analyze historical trends, present leaks and repairs along with leak development. Pipes in poor condition are marked in red for renewal.