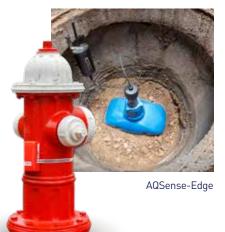

## Get ongoing data of your pipelines and prevent pipe bursts by proactive continuous monitoring

Sensors are installed along the pipeline on fire hydrants & valves and take samples each night. The data is sent via cellular networks to the AQS server that analyzes the data and performs correlation between every couple of sensors.