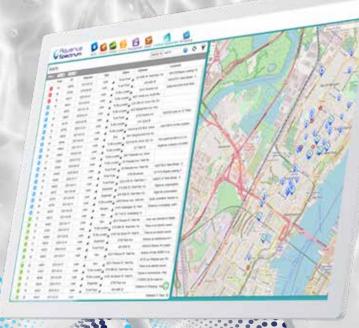

#### Fixed Leak Detection (AQS-SYS)

Catch leaks early on distribution and transmission lines with automated continuous water pipe monitoring.

- Cat-M/NB-IoT correlating sensors and cloud-based software
- Accurate GIS presentation of leaks to a 3m location
- Actionable insights to improve network performance and asset management.

#### iQuarius™ Mobile Leak Detection via Smartphone

Quick, easy, and efficient way to survey large areas, listen to the pipe, record acoustic samples and locate leaks.

- Sample 100s of data points per shift.
- Automatic GIS presentation of points of interest (POIs).
- Uploads and saves all information to the cloud.
- See the mobile samples alongside the fixed system in the UI
- Android and IOS support