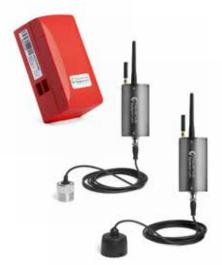

#### Fixed Leak Detection (AQS-SYS)

Catch leaks early on distribution and transmission lines with automated continuous water pipe monitoring.

- Cat-M/NB-IoT correlating sensors and cloud-based software
- Accurate GIS presentation of leaks to a 3m location
- Actionable insights to improve network performance and asset management.

## Get ongoing data of your pipelines and prevent pipe bursts by proactive continuous monitoring

Sensors are installed along the pipeline on fire hydrants & valves and take samples each night. The data is sent via cellular networks to the AQS server that analyzes the data and performs correlation between every couple of sensors.