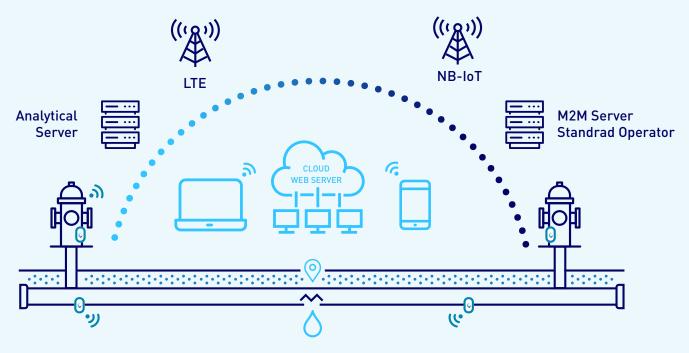

## Get ongoing data of your pipelines and prevent pipe bursts by proactive continuous monitoring

Sensors are installed along the pipeline on fire hydrants & valves and take samples each night. The data is sent via cellular networks to the AQS server that analyzes the data and performs correlation between every couple of sensors.

#### Fixed Leak Detection (AQS-SYS)

Catch leaks early on distribution and transmission lines with automated continuous water pipe monitoring.

- Cat-M/NB-IoT correlating sensors and cloud-based software
- Accurate GIS presentation of leaks to a 3m location
- Actionable insights to improve network performance and asset management.