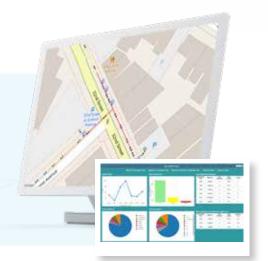

#### **Pipe Condition Assessment (PCA)**

Pipe replacement based on needs: Use our decision-support tool to analyze historical trends, present leaks and repairs along with leak development. Pipes in poor condition are marked in red for renewal.